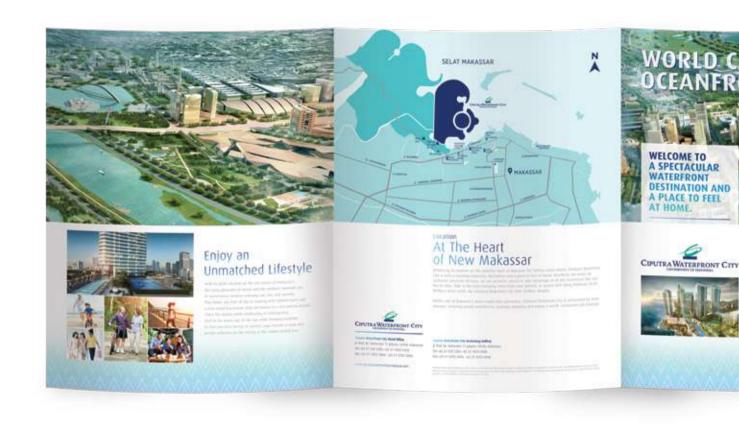

## Ciputra Waterfront City

Client Project Scope

Ciputra Copywriting

Brochure Design Content Creation

#### Description

High-class masterplan near the seaside bay of Palu that combines luxury, green, and modern living. The design is bright with blue and white to give hospitable impression.