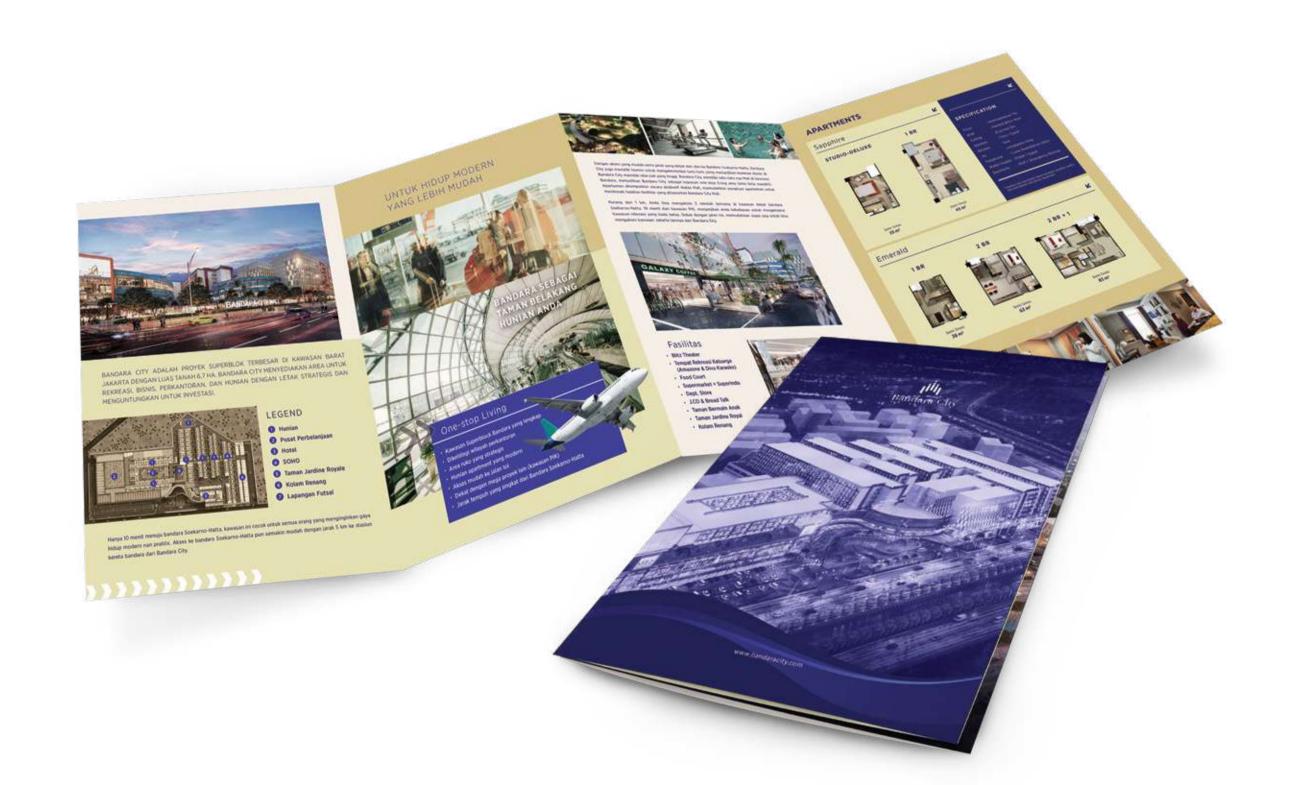

## Bandara City

ent

Project Scope

Provident Logo Creation

Copywriting
Brochure Design
Content Creation

Stationery

Description

An integrated superblock for the urbanites, located near Jakarta's primary airport. The design correlates with the project's concept, completed with fun and modern blue.