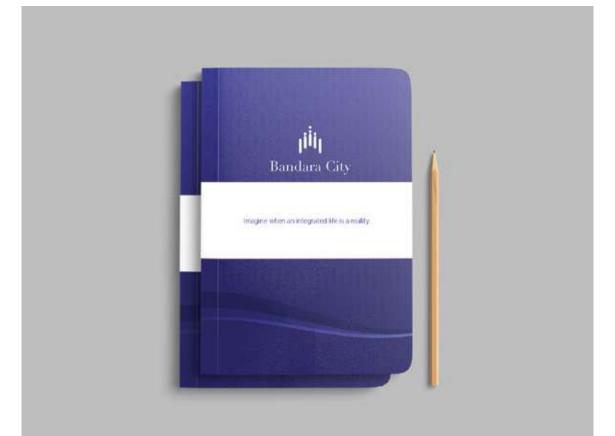

## Bandara City

ent

Project Scope

Provident Logo Creation

Copywriting
Brochure Design
Content Creation

Stationery

Description

An integrated superblock for the urbanites, located near Jakarta's primary airport. The design correlates with the project's concept, completed with fun and modern blue.