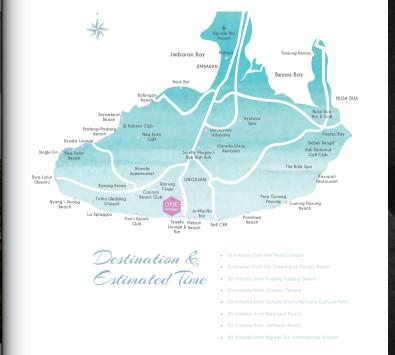

# One Unggasan

Client

Project Scope

Forzaland

Copywriting
Brochure Design
Content Creation

Description

Prestigious lifestyle condominium with art deco design for active individuals with modern lifestyle. The stylish and vibrant design emphasizes the contemporary value that ONE offers.