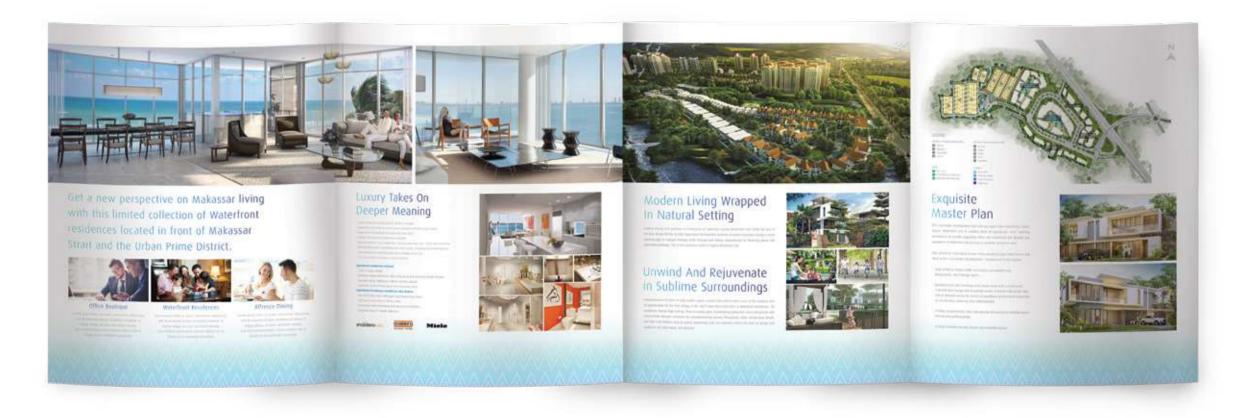

#### Description

High-class masterplan near the seaside bay of Palu that combines luxury, green, and modern living. The design is bright with blue and white to give hospitable impression.