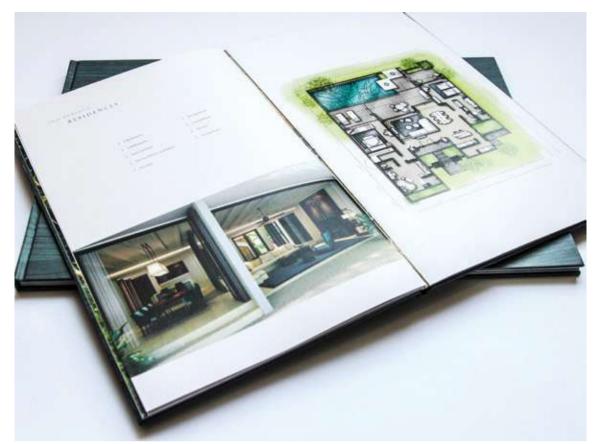

### Rosewood Residences Bali

nt

Rosewood

Copywriting
Brochure Design
Content Creation

Project Scope

Description

The bold, elegant, and contemporary properties inspired by the ancient civilization. The design is timeless with wood accent for an earthy feel.